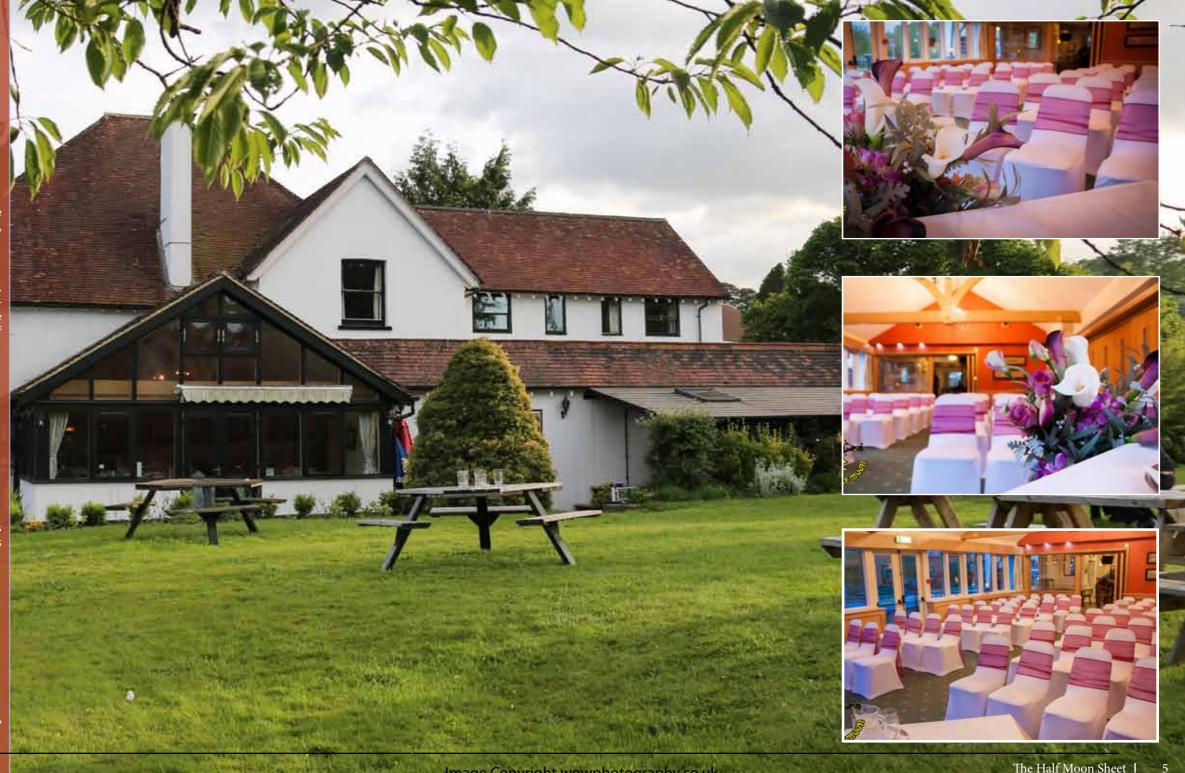

# Wedding Ceremony

We have a choice of two spacious indoor ceremony suites, suitable for up to 120 guests. For fair weather weddings we have an intimate, sheltered garden venue, able to seat up to 30 guests.

#### The Crescent Suite

The Crescent Suite is our flagship room and is flooded in natural light. The room has White Oak beamed ceilings, giving the suite a chapellike feel, creating a romantic setting for up to 60 guests. Double doors open up onto the lawned garden, perfect to enjoy a glass of Pimms or two before the Wedding Breakfast

#### The Function Suite

Our Function Suite is the larger of our two ceremony rooms. This suite also has access to the garden through the french doors. This suite allows for up-to 120 guests to the Wedding Ceremony.